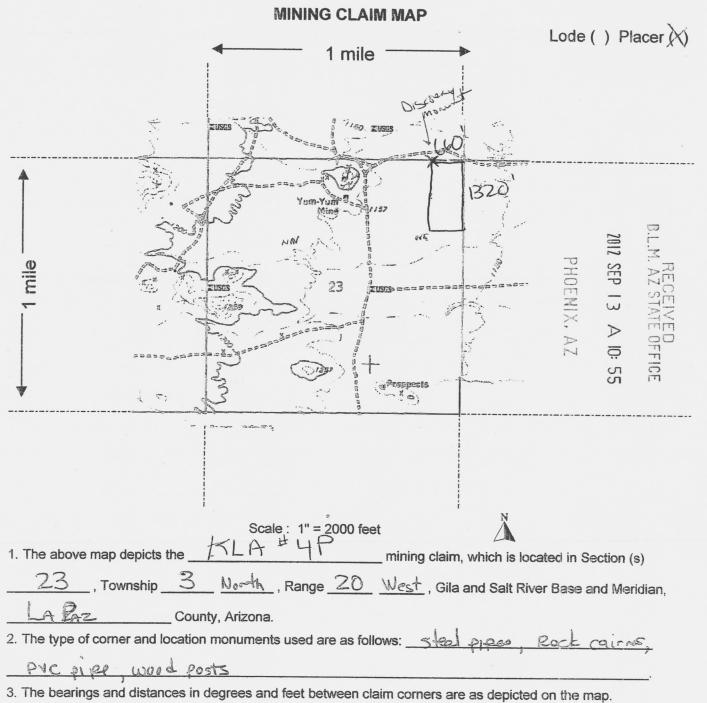

Box Number= AZ15045

Claim Begin-End: AMC417468-AMC417476

6 Location Notices-Amendments and Supporting Documents

INITIALS /

|                                                                           |                      |            | 2                                              | B                                             |
|---------------------------------------------------------------------------|----------------------|------------|------------------------------------------------|-----------------------------------------------|
| LOCATION NOTICE FOR LODE MINING CLAIM                                     |                      | 70         | 12 S                                           | Σ,                                            |
| NOTICE IS HEREBY GIVEN that the Yum Yum #1 L                              | BLM                  | HOENIX, AZ | SEP I                                          | AZ S                                          |
| lode mining claim has been located                                        | Date<br>Stamp        | ₹ 5        |                                                | TATI                                          |
| by KELLY ALVEY whose current mailing                                      |                      | , AZ       | Ö                                              |                                               |
| address is P. 0. Box 570157                                               |                      |            | );<br>5<br>1                                   | OFFICE                                        |
| Sigurd, UT 84657                                                          |                      |            |                                                |                                               |
| The general course of this claim is North to South                        | and it is situated i | La         | PA.                                            | <u>z.                                    </u> |
| County, Arizona. This claim is 1320 feet in length and 6                  | 60 feet in           | width. T   | his cla                                        | im runs                                       |
| from the location monument on which this location notice is posted app    |                      |            |                                                |                                               |
| EAST direction to the EAST end line and 1320 feet in a                    | South dire           | ection to  | the                                            |                                               |
| South end line. This claim is marked by six monuments, one at             |                      |            |                                                | er of each                                    |
| end line of the claim.                                                    |                      |            |                                                |                                               |
| The location monument on which this notice is posted is situated within   | Section 23           | _, Towns   | ship                                           | <u>3</u>                                      |
| North, Range 20 West, Gila Salt River Base and Meridian, Ariz             | ona and this clain   | n encom    | passes                                         | portions                                      |
| of the following quarter section (s), section (s), Township (s) and Range |                      |            |                                                |                                               |
| T 3 N R 20 W                                                              |                      |            | <u>-                                      </u> |                                               |
| Gila Salt River Base and Meridian, Arizona.                               |                      |            |                                                |                                               |
| The locality of this claim with reference to some natural object or perma | nent monument ar     | nd additi  | onal in                                        | formation                                     |
| if any) concerning its locality are as follows: movement on To            |                      |            |                                                |                                               |
| on North side of hill                                                     | <del></del>          |            |                                                | 101.04                                        |
|                                                                           |                      |            | <u>-</u>                                       |                                               |
| DATED AND POSTED on the ground this 12 day of Septe                       | mber, 2012.          |            |                                                |                                               |
| 1,                                                                        | •                    |            |                                                |                                               |
|                                                                           |                      |            |                                                |                                               |
|                                                                           |                      |            |                                                | <b>1CF100</b><br>ily 2005                     |

Form MCF100a Revised July 2005

This form is available from the Arizona Department of Mines & Mineral Resources and may be reproduced.

|                                                                            | <del></del>                |                |          |                   |
|----------------------------------------------------------------------------|----------------------------|----------------|----------|-------------------|
| LOCATION NOTICE FOR LODE MINING CLAIM                                      |                            |                | ] 20     |                   |
| NOTICE IS HEREBY GIVEN that the Yum Yum #2 L                               | BLM                        | P              | NS 211   |                   |
| lode mining claim has been located                                         | Date<br>Stamp              | PHOENIX,       | SEP 1    | ECE<br>77 S       |
| by KELLY ALVEY whose current mailing                                       | -                          | , <del>*</del> | ω<br>~   | TATE<br>ANIE<br>1 |
| address is P.O Box 570157                                                  |                            | ΑZ             | Ö        | 970               |
| Sigurd, UT 84657                                                           |                            |                | 55       | . ICR             |
| The general course of this claim is North to South                         | and it is situated         | in <u>L</u> r  | + PA     | <u> ス</u>         |
| County, Arizona. This claim is 1320 feet in length and 6                   | 60feet ir                  | n width. T     | his clai | m runs            |
| from the location monument on which this location notice is posted appr    | roximately <u></u> <u></u> | <u>⊘</u> fee   | t in a   |                   |
| WEST direction to the West end line and 1320 feet in a                     | 1_South dir                | ection to      | the      |                   |
| South end line. This claim is marked by six monuments, one at              |                            |                |          | r of each         |
| end line of the claim.                                                     |                            |                |          | _                 |
| The location monument on which this notice is posted is situated within    | Section 23                 | _, Towns       | ship     | <u>3</u>          |
| North, Range 20 West, Gila Salt River Base and Meridian, Ariz              | ona and this clair         | n encom        | passes   | portions          |
| of the following quarter section (s), section (s), Township (s) and Range  | (s) <u>Nw /</u>            | 4 of           | SEC      | 23,               |
| T3N, R20W                                                                  |                            |                |          |                   |
| Gila Salt River Base and Meridian, Arizona.                                |                            |                |          |                   |
| The locality of this claim with reference to some natural object or permar | nent monument a            | ınd additi     | onal inf | ormation          |
| (if any) concerning its locality are as follows: west side of hill         |                            |                |          |                   |
|                                                                            |                            |                |          |                   |
|                                                                            |                            |                |          |                   |
| DATED AND POSTED on the ground this 12 day of 5ep+                         | Enber 20 12                | •              |          |                   |
| LOCATOR (s) KELLY ALVEY                                                    |                            | •              |          |                   |
| 1                                                                          |                            |                |          |                   |

Form MCF100 Revised July 2005

This form is available from the Arizona Department of Mines & Mineral Resources and may be reproduced.

| LOCATION NOTICE FOR PLACER MINING CLAIM                                            |                 | ·           | 201                 |             |
|------------------------------------------------------------------------------------|-----------------|-------------|---------------------|-------------|
| NOTICE IS HEREBY GIVEN that the Yum Yum #3 P                                       | BLM             | PHOENIX, AZ | 1 SEP               | RE<br>M. AZ |
| placer mining claim has been located by                                            | Date            |             | $\overline{\omega}$ | STA         |
| KELLY ALVEY whose current mailing                                                  | Stamp           | ×,<br>>     | $\triangleright$    | ATE C       |
| address is                                                                         |                 | Ń           | Ö                   | OFFICE      |
| Sigurd UT 84657                                                                    |                 |             | 55                  | 的<br>西      |
| The general course of this claim is North to South                                 | and it i        | is situated | in                  |             |
| La Paz County, Arizona.                                                            |                 |             |                     |             |
| This claim is 1320 feet in length and 660                                          | _ feet in widtl | h. This cla | im runs             | from the    |
| location monument on which this location notice is posted approximate              |                 |             |                     |             |
| direction to the <u>FAST</u> end line and <u>1320</u> feet in a <u>South</u>       |                 |             |                     |             |
| This claim is marked by four monuments, one at each corner of the claim            |                 |             |                     |             |
| The location monument on which this notice is posted is situate                    |                 | ion 2:      | ر<br>اک To          | wnshin      |
| 3 North, Range 20 WEST, Gila Salt River Base and Merid                             |                 |             |                     | •           |
| portions of the following legal subdivision(s) if located by legal subdivision     |                 |             |                     |             |
| section (s), Township (s) and Range (s) the $N = \frac{1}{4}$ of $S = \frac{1}{4}$ |                 |             |                     |             |
|                                                                                    | a Salt River E  |             | •                   |             |
| The locality of this claim with reference to some natural object o                 |                 |             |                     |             |
|                                                                                    |                 |             |                     |             |
| information (if any) concerning its locality are as follows:                       | CJ 00 C         | Par         | 1111                | tuniel      |
| opening on North Side of hill                                                      |                 | ·           |                     | <del></del> |
| DATED AND DOCTED # 1/1: 12                                                         | <u> </u>        | 1~          |                     | <del></del> |
| DATED AND POSTED on the ground this 12 day of Septen                               | 10e/L, 20_      | <u>12</u> . |                     |             |
| LOCATOR (s) KELLY ALVEY                                                            |                 |             | •                   |             |
|                                                                                    |                 |             |                     | MCF102      |