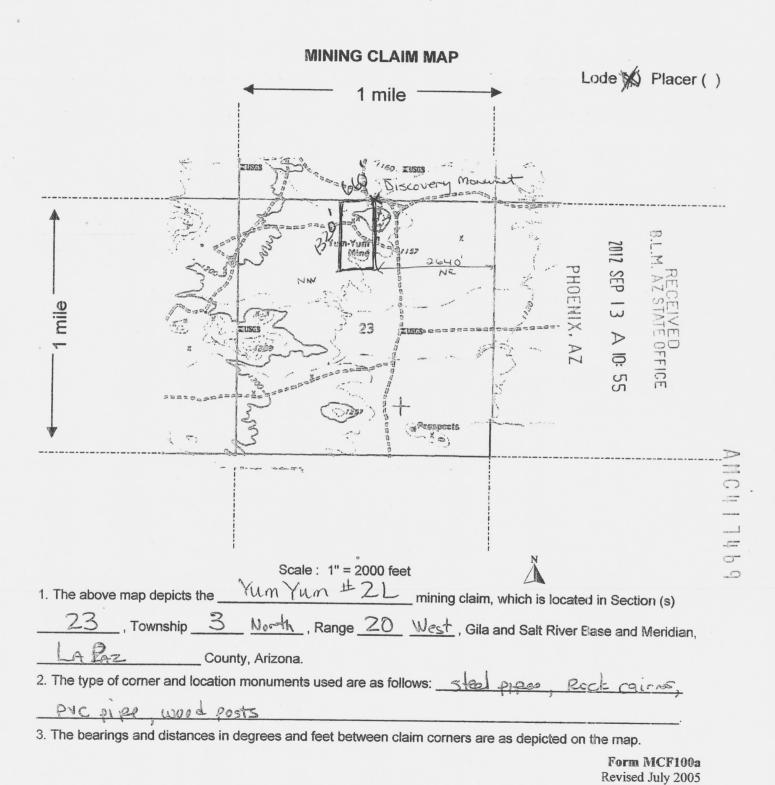

Form MCF100a Revised July 2005

This form is available from the Arizona Department of Mines & Mineral Resources and may be reproduced.

|                                                                            | <del></del>                |                |          |                   |
|----------------------------------------------------------------------------|----------------------------|----------------|----------|-------------------|
| LOCATION NOTICE FOR LODE MINING CLAIM                                      |                            |                | ] 20     |                   |
| NOTICE IS HEREBY GIVEN that the Yum Yum #2 L                               | BLM                        | P              | NS 211   |                   |
| lode mining claim has been located                                         | Date<br>Stamp              | PHOENIX,       | SEP 1    | ECE<br>77 S       |
| by KELLY ALVEY whose current mailing                                       | -                          | , <del>*</del> | ω<br>~   | TATE<br>ANIE<br>1 |
| address is P.O Box 570157                                                  |                            | ΑZ             | Ö        | 970               |
| Sigurd, UT 84657                                                           |                            |                | 55       | . ICR             |
| The general course of this claim is North to South                         | and it is situated         | in <u>L</u> r  | + PA     | <u> ス</u>         |
| County, Arizona. This claim is 1320 feet in length and 6                   | 60feet ir                  | n width. T     | his clai | m runs            |
| from the location monument on which this location notice is posted appr    | roximately <u></u> <u></u> | <u>⊘</u> fee   | t in a   |                   |
| WEST direction to the West end line and 1320 feet in a                     | 1_South dir                | ection to      | the      |                   |
| South end line. This claim is marked by six monuments, one at              |                            |                |          | r of each         |
| end line of the claim.                                                     |                            |                |          | _                 |
| The location monument on which this notice is posted is situated within    | Section 23                 | _, Towns       | ship     | <u>3</u>          |
| North, Range 20 West, Gila Salt River Base and Meridian, Ariz              | ona and this clair         | n encom        | passes   | portions          |
| of the following quarter section (s), section (s), Township (s) and Range  | (s) <u>Nw /</u>            | 4 of           | SEC      | 23,               |
| T3N, R20W                                                                  |                            |                |          |                   |
| Gila Salt River Base and Meridian, Arizona.                                |                            |                |          |                   |
| The locality of this claim with reference to some natural object or permar | nent monument a            | ınd additi     | onal inf | ormation          |
| (if any) concerning its locality are as follows: west side of hill         |                            |                |          |                   |
|                                                                            |                            |                |          |                   |
|                                                                            |                            |                |          |                   |
| DATED AND POSTED on the ground this 12 day of 5ep+                         | Enber 20 12                | •              |          |                   |
| LOCATOR (s) KELLY ALVEY                                                    |                            | •              |          |                   |
| 1                                                                          |                            |                |          |                   |