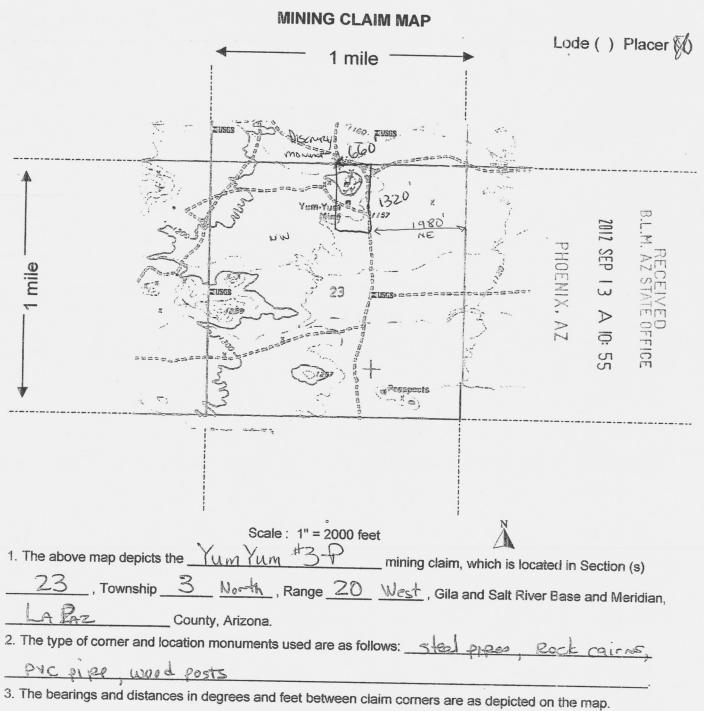

Form MCF100 Revised July 2005

This form is available from the Arizona Department of Mines & Mineral Resources and may be reproduced.

| LOCATION NOTICE FOR PLACER MINING CLAIM                                            |                 | ·           | 201                 |             |
|------------------------------------------------------------------------------------|-----------------|-------------|---------------------|-------------|
| NOTICE IS HEREBY GIVEN that the Yum Yum #3 P                                       | BLM             | PHOENIX, AZ | 1 SEP               | RE<br>M. AZ |
| placer mining claim has been located by                                            | Date            |             | $\overline{\omega}$ | STA         |
| KELLY ALVEY whose current mailing                                                  | Stamp           | ×,<br>>     | $\triangleright$    | ATE C       |
| address is                                                                         |                 | Ń           | Ö                   | OFFICE      |
| Sigurd UT 84657                                                                    |                 |             | 55                  | 的<br>西      |
| The general course of this claim is North to South                                 | and it i        | is situated | in                  |             |
| La Paz County, Arizona.                                                            |                 |             |                     |             |
| This claim is 1320 feet in length and 660                                          | _ feet in widtl | h. This cla | im runs             | from the    |
| location monument on which this location notice is posted approximate              |                 |             |                     |             |
| direction to the <u>FAST</u> end line and <u>1320</u> feet in a <u>South</u>       |                 |             |                     |             |
| This claim is marked by four monuments, one at each corner of the claim            |                 |             |                     |             |
| The location monument on which this notice is posted is situate                    |                 | ion 2:      | ر<br>اک To          | wnshin      |
| 3 North, Range 20 WEST, Gila Salt River Base and Merid                             |                 |             |                     | •           |
| portions of the following legal subdivision(s) if located by legal subdivision     |                 |             |                     |             |
| section (s), Township (s) and Range (s) the $N = \frac{1}{4}$ of $S = \frac{1}{4}$ |                 |             |                     |             |
|                                                                                    | a Salt River E  |             | •                   |             |
| The locality of this claim with reference to some natural object o                 |                 |             |                     |             |
|                                                                                    |                 |             |                     |             |
| information (if any) concerning its locality are as follows:                       | CJ 00 C         | Par         | 1111                | tuniel      |
| opening on North Side of hill                                                      |                 | ·           |                     | <del></del> |
| DATED AND DOCTED # 1/1: 12                                                         | <u> </u>        | 1~          |                     | <del></del> |
| DATED AND POSTED on the ground this 12 day of Septen                               | 10e/L, 20_      | <u>12</u> . |                     |             |
| LOCATOR (s) KELLY ALVEY                                                            |                 |             | •                   |             |
|                                                                                    |                 |             |                     | MCF102      |