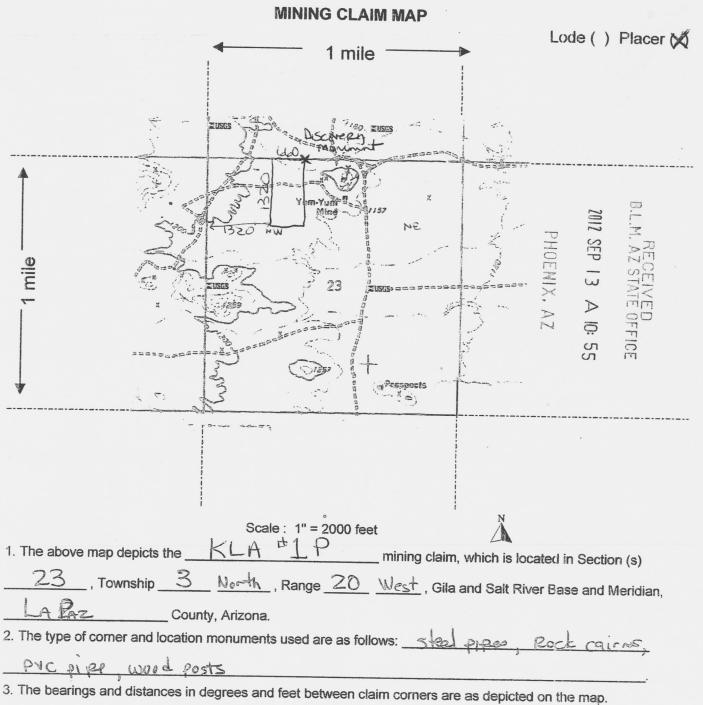

Box Number= AZ15045

Claim Begin-End: AMC417468-AMC417476

6 Location Notices-Amendments and Supporting Documents

INITIALS /

|                                                                           |                      |            | 2                                              | B                                             |
|---------------------------------------------------------------------------|----------------------|------------|------------------------------------------------|-----------------------------------------------|
| LOCATION NOTICE FOR LODE MINING CLAIM                                     |                      | 70         | 12 S                                           | Σ,                                            |
| NOTICE IS HEREBY GIVEN that the Yum Yum #1 L                              | BLM                  | HOENIX, AZ | SEP I                                          | AZ S                                          |
| lode mining claim has been located                                        | Date<br>Stamp        | ₹ 5        |                                                | TATI                                          |
| by KELLY ALVEY whose current mailing                                      |                      | , AZ       | Ö                                              |                                               |
| address is P. 0. Box 570157                                               |                      |            | );<br>5<br>1                                   | OFFICE                                        |
| Sigurd, UT 84657                                                          |                      |            |                                                |                                               |
| The general course of this claim is North to South                        | and it is situated i | La         | PA.                                            | <u>z.                                    </u> |
| County, Arizona. This claim is 1320 feet in length and 6                  | 60 feet in           | width. T   | his cla                                        | im runs                                       |
| from the location monument on which this location notice is posted app    |                      |            |                                                |                                               |
| EAST direction to the EAST end line and 1320 feet in a                    | South dire           | ection to  | the                                            |                                               |
| South end line. This claim is marked by six monuments, one at             |                      |            |                                                | er of each                                    |
| end line of the claim.                                                    |                      |            |                                                |                                               |
| The location monument on which this notice is posted is situated within   | Section 23           | _, Towns   | ship                                           | <u>3</u>                                      |
| North, Range 20 West, Gila Salt River Base and Meridian, Ariz             | ona and this clain   | n encom    | passes                                         | portions                                      |
| of the following quarter section (s), section (s), Township (s) and Range |                      |            |                                                |                                               |
| T 3 N R 20 W                                                              |                      |            | <u>-                                      </u> |                                               |
| Gila Salt River Base and Meridian, Arizona.                               |                      |            |                                                |                                               |
| The locality of this claim with reference to some natural object or perma | nent monument ar     | nd additi  | onal in                                        | formation                                     |
| if any) concerning its locality are as follows: movement on To            |                      |            |                                                |                                               |
| on North side of hill                                                     | <del></del>          |            |                                                | 101.04                                        |
|                                                                           |                      |            | <u>-</u>                                       |                                               |
| DATED AND POSTED on the ground this 12 day of Septe                       | mber, 2012.          |            |                                                |                                               |
| 1,                                                                        | •                    |            |                                                |                                               |
|                                                                           |                      |            |                                                |                                               |
|                                                                           |                      |            |                                                | <b>1CF100</b><br>ily 2005                     |

Form MCF100a Revised July 2005

This form is available from the Arizona Department of Mines & Mineral Resources and may be reproduced.

|                                                                            | <del></del>                |                |          |                   |
|----------------------------------------------------------------------------|----------------------------|----------------|----------|-------------------|
| LOCATION NOTICE FOR LODE MINING CLAIM                                      |                            |                | ] 20     |                   |
| NOTICE IS HEREBY GIVEN that the Yum Yum #2 L                               | BLM                        | P              | NS 211   |                   |
| lode mining claim has been located                                         | Date<br>Stamp              | PHOENIX,       | SEP 1    | ECE<br>77 S       |
| by KELLY ALVEY whose current mailing                                       | -                          | , <del>*</del> | ω<br>~   | TATE<br>ANIE<br>1 |
| address is P.O Box 570157                                                  |                            | ΑZ             | Ö        | 970               |
| Sigurd, UT 84657                                                           |                            |                | 55       | . ICR             |
| The general course of this claim is North to South                         | and it is situated         | in <u>L</u> r  | + PA     | <u> ス</u>         |
| County, Arizona. This claim is 1320 feet in length and 6                   | 60feet ir                  | n width. T     | his clai | m runs            |
| from the location monument on which this location notice is posted appr    | roximately <u></u> <u></u> | <u>⊘</u> fee   | t in a   |                   |
| WEST direction to the West end line and 1320 feet in a                     | 1_South dir                | ection to      | the      |                   |
| South end line. This claim is marked by six monuments, one at              |                            |                |          | r of each         |
| end line of the claim.                                                     |                            |                |          | _                 |
| The location monument on which this notice is posted is situated within    | Section 23                 | _, Towns       | ship     | <u>3</u>          |
| North, Range 20 West, Gila Salt River Base and Meridian, Ariz              | ona and this clair         | n encom        | passes   | portions          |
| of the following quarter section (s), section (s), Township (s) and Range  | (s) <u>Nw /</u>            | 4 of           | SEC      | 23,               |
| T3N, R20W                                                                  |                            |                |          |                   |
| Gila Salt River Base and Meridian, Arizona.                                |                            |                |          |                   |
| The locality of this claim with reference to some natural object or permar | nent monument a            | ınd additi     | onal inf | ormation          |
| (if any) concerning its locality are as follows: west side of hill         |                            |                |          |                   |
|                                                                            |                            |                |          |                   |
|                                                                            |                            |                |          |                   |
| DATED AND POSTED on the ground this 12 day of 5ep+                         | Enber 20 12                | •              |          |                   |
| LOCATOR (s) KELLY ALVEY                                                    |                            | •              |          |                   |
| 1                                                                          |                            |                |          |                   |

Form MCF100 Revised July 2005

This form is available from the Arizona Department of Mines & Mineral Resources and may be reproduced.

| LOCATION NOTICE FOR PLACER MINING CLAIM                                            |                 | ·           | 201                 |             |
|------------------------------------------------------------------------------------|-----------------|-------------|---------------------|-------------|
| NOTICE IS HEREBY GIVEN that the Yum Yum #3 P                                       | BLM             | PHOENIX, AZ | 1 SEP               | RE<br>M. AZ |
| placer mining claim has been located by                                            | Date            |             | $\overline{\omega}$ | STA         |
| KELLY ALVEY whose current mailing                                                  | Stamp           | ×,<br>>     | $\triangleright$    | ATE C       |
| address is                                                                         |                 | Ń           | Ö                   | OFFICE      |
| Sigurd UT 84657                                                                    |                 |             | 55                  | 的<br>西      |
| The general course of this claim is North to South                                 | and it i        | is situated | in                  |             |
| La Paz County, Arizona.                                                            |                 |             |                     |             |
| This claim is 1320 feet in length and 660                                          | _ feet in widtl | h. This cla | im runs             | from the    |
| location monument on which this location notice is posted approximate              |                 |             |                     |             |
| direction to the <u>FAST</u> end line and <u>1320</u> feet in a <u>South</u>       |                 |             |                     |             |
| This claim is marked by four monuments, one at each corner of the claim            |                 |             |                     |             |
| The location monument on which this notice is posted is situate                    |                 | ion 2:      | ر<br>اک To          | wnshin      |
| 3 North, Range 20 WEST, Gila Salt River Base and Merid                             |                 |             |                     | •           |
| portions of the following legal subdivision(s) if located by legal subdivision     |                 |             |                     |             |
| section (s), Township (s) and Range (s) the $N = \frac{1}{4}$ of $S = \frac{1}{4}$ |                 |             |                     |             |
|                                                                                    | a Salt River E  |             | •                   |             |
| The locality of this claim with reference to some natural object o                 |                 |             |                     |             |
|                                                                                    |                 |             |                     |             |
| information (if any) concerning its locality are as follows:                       | CJ 00 C         | Par         | 1111                | tuniel      |
| opening on North Side of hill                                                      |                 | ·           |                     | <del></del> |
| DATED AND DOCTED # 1/1: 12                                                         | <u> </u>        | 1~          |                     | <del></del> |
| DATED AND POSTED on the ground this 12 day of Septen                               | 10e/L, 20_      | <u>12</u> . |                     |             |
| LOCATOR (s) KELLY ALVEY                                                            |                 |             | •                   |             |
|                                                                                    |                 |             |                     | MCF102      |