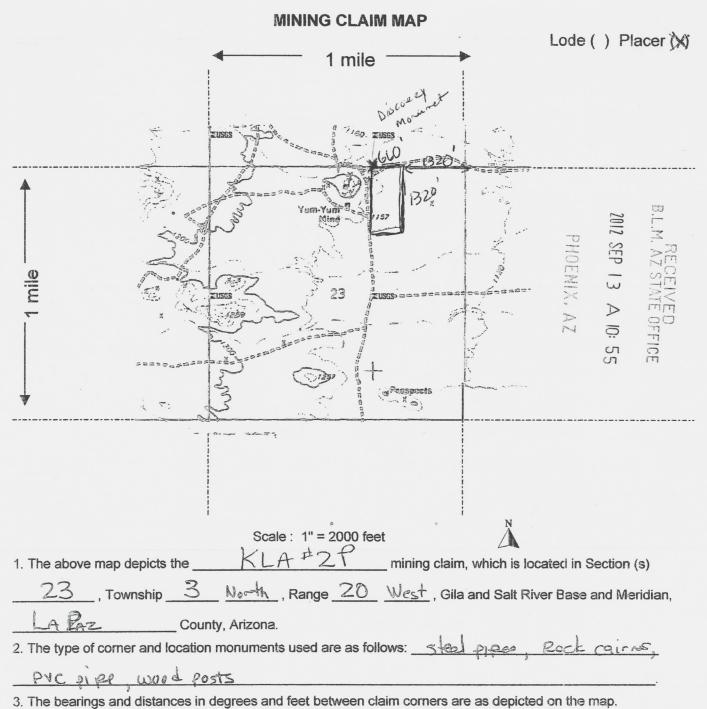

Box Number= AZ15045

Claim Begin-End: AMC417468-AMC417476

6 Location Notices-Amendments and Supporting Documents

INITIALS /

|                                                                           |                      |            | 2                                              | B                                             |
|---------------------------------------------------------------------------|----------------------|------------|------------------------------------------------|-----------------------------------------------|
| LOCATION NOTICE FOR LODE MINING CLAIM                                     |                      | 70         | 12 S                                           | Σ,                                            |
| NOTICE IS HEREBY GIVEN that the Yum Yum #1 L                              | BLM                  | HOENIX, AZ | SEP I                                          | AZ S                                          |
| lode mining claim has been located                                        | Date<br>Stamp        | ₹ 5        |                                                | TATI                                          |
| by KELLY ALVEY whose current mailing                                      |                      | , AZ       | Ö                                              |                                               |
| address is P. 0. Box 570157                                               |                      |            | );<br>5<br>1                                   | OFFICE                                        |
| Sigurd, UT 84657                                                          |                      |            |                                                |                                               |
| The general course of this claim is North to South                        | and it is situated i | La         | PA.                                            | <u>z.                                    </u> |
| County, Arizona. This claim is 1320 feet in length and 6                  | 60 feet in           | width. T   | his cla                                        | im runs                                       |
| from the location monument on which this location notice is posted app    |                      |            |                                                |                                               |
| EAST direction to the EAST end line and 1320 feet in a                    | South dire           | ection to  | the                                            |                                               |
| South end line. This claim is marked by six monuments, one at             |                      |            |                                                | er of each                                    |
| end line of the claim.                                                    |                      |            |                                                |                                               |
| The location monument on which this notice is posted is situated within   | Section 23           | _, Towns   | ship                                           | <u>3</u>                                      |
| North, Range 20 West, Gila Salt River Base and Meridian, Ariz             | ona and this clain   | n encom    | passes                                         | portions                                      |
| of the following quarter section (s), section (s), Township (s) and Range |                      |            |                                                |                                               |
| T 3 N R 20 W                                                              |                      |            | <u>-                                      </u> |                                               |
| Gila Salt River Base and Meridian, Arizona.                               |                      |            |                                                |                                               |
| The locality of this claim with reference to some natural object or perma | nent monument ar     | nd additi  | onal in                                        | formation                                     |
| if any) concerning its locality are as follows: movement on To            |                      |            |                                                |                                               |
| on North side of hill                                                     | <del></del>          |            |                                                | 101.04                                        |
|                                                                           |                      |            | <u>-</u>                                       |                                               |
| DATED AND POSTED on the ground this 12 day of Septe                       | mber, 2012.          |            |                                                |                                               |
| 1,                                                                        | •                    |            |                                                |                                               |
|                                                                           |                      |            |                                                |                                               |
|                                                                           |                      |            |                                                | <b>1CF100</b><br>ily 2005                     |

Form MCF100a Revised July 2005

This form is available from the Arizona Department of Mines & Mineral Resources and may be reproduced.

|                                                                            | <del></del>                |                |          |                   |
|----------------------------------------------------------------------------|----------------------------|----------------|----------|-------------------|
| LOCATION NOTICE FOR LODE MINING CLAIM                                      |                            |                | ] 20     |                   |
| NOTICE IS HEREBY GIVEN that the Yum Yum #2 L                               | BLM                        | P              | NS 211   |                   |
| lode mining claim has been located                                         | Date<br>Stamp              | PHOENIX,       | SEP 1    | ECE<br>77 S       |
| by KELLY ALVEY whose current mailing                                       | -                          | , <del>*</del> | ω<br>~   | TATE<br>ANIE<br>1 |
| address is P.O Box 570157                                                  |                            | ΑZ             | Ö        | 970               |
| Sigurd, UT 84657                                                           |                            |                | 55       | . ICR             |
| The general course of this claim is North to South                         | and it is situated         | in <u>L</u> r  | + PA     | <u> ス</u>         |
| County, Arizona. This claim is 1320 feet in length and 6                   | 60feet ir                  | n width. T     | his clai | m runs            |
| from the location monument on which this location notice is posted appr    | roximately <u></u> <u></u> | <u>⊘</u> fee   | t in a   |                   |
| WEST direction to the West end line and 1320 feet in a                     | 1_South dir                | ection to      | the      |                   |
| South end line. This claim is marked by six monuments, one at              |                            |                |          | r of each         |
| end line of the claim.                                                     |                            |                |          | _                 |
| The location monument on which this notice is posted is situated within    | Section 23                 | _, Towns       | ship     | <u>3</u>          |
| North, Range 20 West, Gila Salt River Base and Meridian, Ariz              | ona and this clair         | n encom        | passes   | portions          |
| of the following quarter section (s), section (s), Township (s) and Range  | (s) <u>Nw /</u>            | 4 of           | SEC      | 23,               |
| T3N, R20W                                                                  |                            |                |          |                   |
| Gila Salt River Base and Meridian, Arizona.                                |                            |                |          |                   |
| The locality of this claim with reference to some natural object or permar | nent monument a            | ınd additi     | onal inf | ormation          |
| (if any) concerning its locality are as follows: west side of hill         |                            |                |          |                   |
|                                                                            |                            |                |          |                   |
|                                                                            |                            |                |          |                   |
| DATED AND POSTED on the ground this 12 day of 5ep+                         | Enber 20 12                | •              |          |                   |
| LOCATOR (s) KELLY ALVEY                                                    |                            | •              |          |                   |
| 1                                                                          |                            |                |          |                   |

Form MCF100 Revised July 2005

This form is available from the Arizona Department of Mines & Mineral Resources and may be reproduced.

| LOCATION NOTICE FOR PLACER MINING CLAIM                                            |                 | ·           | 201                 |             |
|------------------------------------------------------------------------------------|-----------------|-------------|---------------------|-------------|
| NOTICE IS HEREBY GIVEN that the Yum Yum #3 P                                       | BLM             | PHOENIX, AZ | 1 SEP               | RE<br>M. AZ |
| placer mining claim has been located by                                            | Date            |             | $\overline{\omega}$ | STA         |
| KELLY ALVEY whose current mailing                                                  | Stamp           | ×,<br>>     | $\triangleright$    | ATE C       |
| address is                                                                         |                 | Ń           | Ö                   | OFFICE      |
| Sigurd UT 84657                                                                    |                 |             | 55                  | 的<br>西      |
| The general course of this claim is North to South                                 | and it i        | is situated | in                  |             |
| La Paz County, Arizona.                                                            |                 |             |                     |             |
| This claim is 1320 feet in length and 660                                          | _ feet in widtl | h. This cla | im runs             | from the    |
| location monument on which this location notice is posted approximate              |                 |             |                     |             |
| direction to the <u>FAST</u> end line and <u>1320</u> feet in a <u>South</u>       |                 |             |                     |             |
| This claim is marked by four monuments, one at each corner of the claim            |                 |             |                     |             |
| The location monument on which this notice is posted is situate                    |                 | ion 2:      | ر<br>اک To          | wnshin      |
| 3 North, Range 20 WEST, Gila Salt River Base and Merid                             |                 |             |                     | •           |
| portions of the following legal subdivision(s) if located by legal subdivision     |                 |             |                     |             |
| section (s), Township (s) and Range (s) the $N = \frac{1}{4}$ of $S = \frac{1}{4}$ |                 |             |                     |             |
|                                                                                    | a Salt River E  |             | •                   |             |
| The locality of this claim with reference to some natural object o                 |                 |             |                     |             |
|                                                                                    |                 |             |                     |             |
| information (if any) concerning its locality are as follows:                       | CJ 00 C         | Par         | 1111                | tuniel      |
| opening on North Side of hill                                                      |                 | ·           |                     | <del></del> |
| DATED AND DOCTED # 1/1: 12                                                         | <u> </u>        | 1~          |                     | <del></del> |
| DATED AND POSTED on the ground this 12 day of Septen                               | 10e/L, 20_      | <u>12</u> . |                     |             |
| LOCATOR (s) KELLY ALVEY                                                            |                 |             | •                   |             |
|                                                                                    |                 |             |                     | MCF102      |