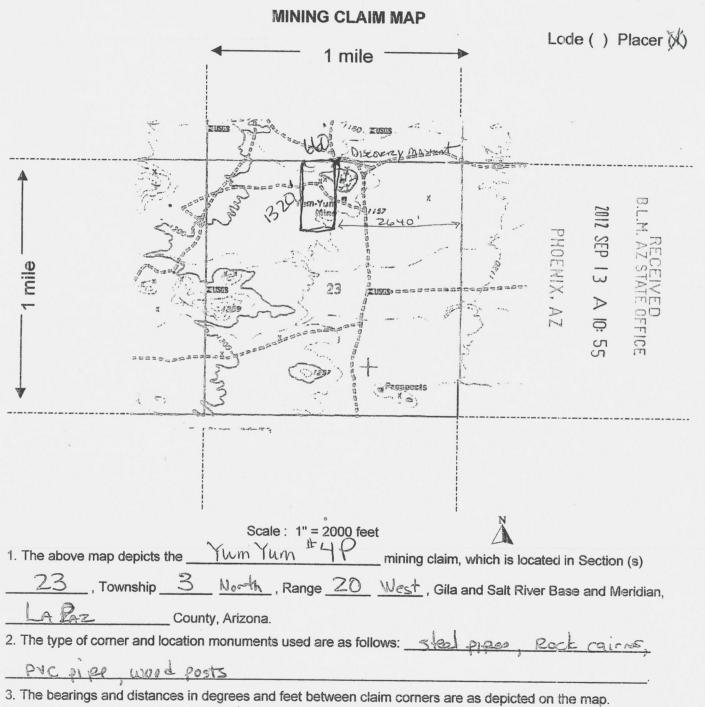

OATED AND POSTED on the ground this 12 day of Septem                         | 10                | 15            | <del></del>    | *                       |
| 1 4                                                                          | <u>. w </u>       | 14            |                |                         |
| OCATOR (s) KELLY ALVEY                                                       |                   |               |                |                         |
|                                                                              |                   |               |                | MCF102<br>July 2005     |
|                                                                              |                   |               |                | -                       |



| LOCATION NOTICE FOR PLACER MINING CLAIM                                                                                   |                 | *           |                  |                     |
|---------------------------------------------------------------------------------------------------------------------------|-----------------|-------------|------------------|---------------------|
| NOTICE IS HEREBY GIVEN that the KLA #1P                                                                                   |                 |             | 2012             | Θ.                  |
| placer mining claim has been located by                                                                                   | BLM<br>Date     | PHC         | SEP              | 1 RE                |
|