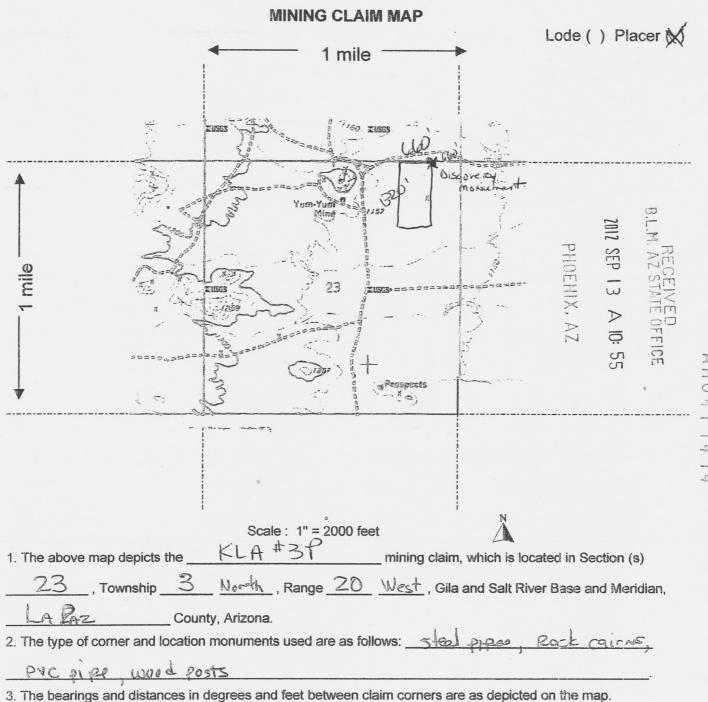

Box Number= AZ15045

Claim Begin-End: AMC417468-AMC417476

6 Location Notices-Amendments and Supporting Documents

INITIALS /

|                                                                           |                      |            | 2                                              | B                                             |
|---------------------------------------------------------------------------|----------------------|------------|------------------------------------------------|-----------------------------------------------|
| LOCATION NOTICE FOR LODE MINING CLAIM                                     |                      | 70         | 12 S                                           | Σ,                                            |
| NOTICE IS HEREBY GIVEN that the Yum Yum #1 L                              | BLM                  | HOENIX, AZ | SEP I                                          | AZ S                                          |
| lode mining claim has been located                                        | Date<br>Stamp        | ₹ 5        |                                                | TATI                                          |
| by KELLY ALVEY whose current mailing                                      |                      | , AZ       | Ö                                              |                                               |
| address is P. 0. Box 570157                                               |                      |            | );<br>5<br>1                                   | OFFICE                                        |
| Sigurd, UT 84657                                                          |                      |            |                                                |                                               |
| The general course of this claim is North to South                        | and it is situated i | La         | PA.                                            | <u>z.                                    </u> |
| County, Arizona. This claim is 1320 feet in length and 6                  | 60 feet in           | width. T   | his cla                                        | im runs                                       |
| from the location monument on which this location notice is posted app    |                      |            |                                                |                                               |
| EAST direction to the EAST end line and 1320 feet in a                    | South dire           | ection to  | the                                            |                                               |
| South end line. This claim is marked by six monuments, one at             |                      |            |                                                | er of each                                    |
| end line of the claim.                                                    |                      |            |                                                |                                               |
| The location monument on which this notice is posted is situated within   | Section 23           | _, Towns   | ship                                           | <u>3</u>                                      |
| North, Range 20 West, Gila Salt River Base and Meridian, Ariz             | ona and this clain   | n encom    | passes                                         | portions                                      |
| of the following quarter section (s), section (s), Township (s) and Range |                      |            |                                                |                                               |
| T 3 N R 20 W                                                              |                      |            | <u>-                                      </u> |                                               |
| Gila Salt River Base and Meridian, Arizona.                               |                      |            |                                                |                                               |
| The locality of this claim with reference to some natural object or perma | nent monument ar     | nd additi  | onal in                                        | formation                                     |
| if any) concerning its locality are as follows: movement on To            |                      |            |                                                |                                               |
| on North side of hill                                                     | <del></del>          |            |                                                | 101.04                                        |
|                                                                           |                      |            | <u>-</u>                                       |                                               |
| DATED AND POSTED on the ground this 12 day of Septe                       | mber, 2012.          |            |                                                |                                               |
| 1,                                                                        | •                    |            |                                                |                                               |
|                                                                           |                      |            |                                                |                                               |
|                                                                           |                      |            |                                                | <b>1CF100</b><br>ily 2005                     |

Form MCF100a Revised July 2005

This form is available from the Arizona Department of Mines & Mineral Resources and may be reproduced.

|                                                                            | <del></del>                |                |          |                   |
|----------------------------------------------------------------------------|----------------------------|----------------|----------|-------------------|
| LOCATION NOTICE FOR LODE MINING CLAIM                                      |                            |                | ] 20     |                   |
| NOTICE IS HEREBY GIVEN that the Yum Yum #2 L                               | BLM                        | P              | NS 211   |                   |
| lode mining claim has been located                                         | Date<br>Stamp              | PHOENIX,       | SEP 1    | ECE<br>77 S       |
| by KELLY ALVEY whose current mailing                                       | -                          | , <del>*</del> | ω<br>~   | TATE<br>ANIE<br>1 |
| address is P.O Box 570157                                                  |                            | ΑZ             | Ö        | 970               |
| Sigurd, UT 84657                                                           |                            |                | 55       | . ICR             |
| The general course of this claim is North to South                         | and it is situated         | in <u>L</u> r  | + PA     | <u> ス</u>         |
| County, Arizona. This claim is 1320 feet in length and 6                   | 60feet ir                  | n width. T     | his clai | m runs            |
| from the location monument on which this location notice is posted appr    | roximately <u></u> <u></u> | <u>⊘</u> fee   | t in a   |                   |
| WEST direction to the West end line and 1320 feet in a                     | 1_South dir                | ection to      | the      |                   |
| South end line. This claim is marked by six monuments, one at              |                            |                |          | r of each         |
| end line of the claim.                                                     |                            |                |          | _                 |
| The location monument on which this notice is posted is situated within    | Section 23                 | _, Towns       | ship     | <u>3</u>          |
| North, Range 20 West, Gila Salt River Base and Meridian, Ariz              | ona and this clair         | n encom        | passes   | portions          |
| of the following quarter section (s), section (s), Township (s) and Range  | (s) <u>Nw /</u>            | 4 of           | SEC      | 23,               |
| T3N, R20W                                                                  |                            |                |          |                   |
| Gila Salt River Base and Meridian, Arizona.                                |                            |                |          |                   |
| The locality of this claim with reference to some natural object or permar | nent monument a            | ınd additi     | onal inf | ormation          |
| (if any) concerning its locality are as follows: west side of hill         |                            |                |          |                   |
|                                                                            |                            |                |          |                   |
|                                                                            |                            |                |          |                   |
| DATED AND POSTED on the ground this 12 day of 5ep+                         | Enber 20 12                | •              |          |                   |
| LOCATOR (s) KELLY ALVEY                                                    |                            | •              |          |                   |
| 1                                                                          |                            |                |          |                   |

Form MCF100 Revised July 2005

This form is available from the Arizona Department of Mines & Mineral Resources and may be reproduced.

| LOCATION NOTICE FOR PLACER MINING CLAIM                                            |                 | ·           | 201                 |             |
|------------------------------------------------------------------------------------|-----------------|-------------|---------------------|-------------|
| NOTICE IS HEREBY GIVEN that the Yum Yum #3 P                                       | BLM             | PHOENIX, AZ | 1 SEP               | RE<br>M. AZ |
| placer mining claim has been located by                                            | Date            |             | $\overline{\omega}$ | STA         |
| KELLY ALVEY whose current mailing                                                  | Stamp           | ×,<br>>     | $\triangleright$    | ATE C       |
| address is                                                                         |                 | Ń           | Ö                   | OFFICE      |
| Sigurd UT 84657                                                                    |                 |             | 55                  | 的<br>西      |
| The general course of this claim is North to South                                 | and it i        | is situated | in                  |             |
| La Paz County, Arizona.                                                            |                 |             |                     |             |
| This claim is 1320 feet in length and 660                                          | _ feet in widtl | h. This cla | im runs             | from the    |
| location monument on which this location notice is posted approximate              |                 |             |                     |             |
| direction to the <u>FAST</u> end line and <u>1320</u> feet in a <u>South</u>       |                 |             |                     |             |
| This claim is marked by four monuments, one at each corner of the claim            |                 |             |                     |             |
| The location monument on which this notice is posted is situate                    |                 | ion 2:      | ر<br>اک To          | wnshin      |
| 3 North, Range 20 WEST, Gila Salt River Base and Merid                             |                 |             |                     | •           |
| portions of the following legal subdivision(s) if located by legal subdivision     |                 |             |                     |             |
| section (s), Township (s) and Range (s) the $N = \frac{1}{4}$ of $S = \frac{1}{4}$ |                 |             |                     |             |
|                                                                                    | a Salt River E  |             | •                   |             |
| The locality of this claim with reference to some natural object o                 |                 |             |                     |             |
|                                                                                    |                 |             |                     |             |
| information (if any) concerning its locality are as follows:                       | CJ 00 C         | Par         | 1111                | tuniel      |
| opening on North Side of hill                                                      |                 | ·           |                     | <del></del> |
| DATED AND DOCTED # 1/1: 12                                                         | <u> </u>        | 1~          |                     | <del></del> |
| DATED AND POSTED on the ground this 12 day of Septen                               | 10e/L, 20_      | <u>12</u> . |                     |             |
| LOCATOR (s) KELLY ALVEY                                                            |                 |             | •                   |             |
|                                                                                    |                 |             |                     | MCF102      |