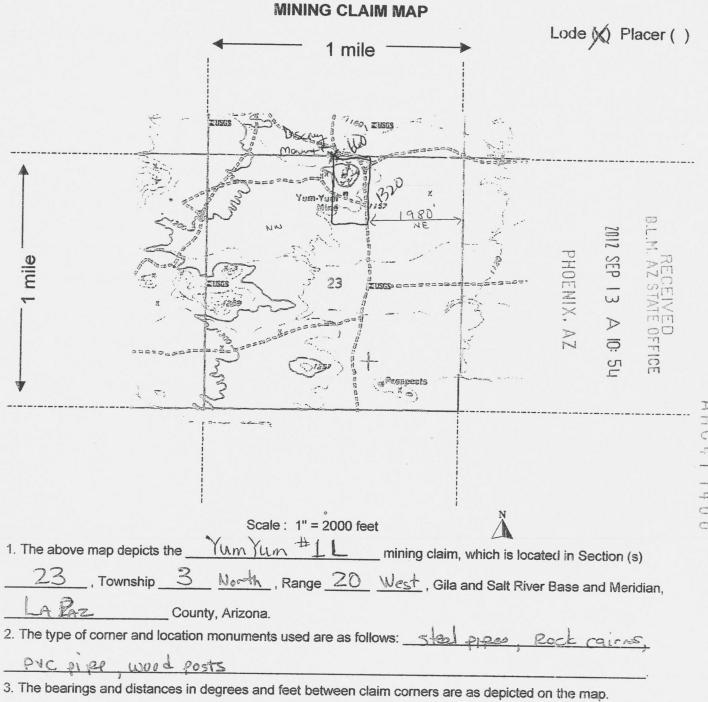

Box Number= AZ15045

Claim Begin-End: AMC417468-AMC417476

6 Location Notices-Amendments and Supporting Documents

INITIALS /

|                                                                           |                      |            | 2                                              | B                                             |
|---------------------------------------------------------------------------|----------------------|------------|------------------------------------------------|-----------------------------------------------|
| LOCATION NOTICE FOR LODE MINING CLAIM                                     |                      | 70         | 12 S                                           | Σ,                                            |
| NOTICE IS HEREBY GIVEN that the Yum Yum #1 L                              | BLM                  | HOENIX, AZ | SEP I                                          | AZ S                                          |
| lode mining claim has been located                                        | Date<br>Stamp        | ₹ 5        |                                                | TATI                                          |
| by KELLY ALVEY whose current mailing                                      |                      | , AZ       | Ö                                              |                                               |
| address is P. 0. Box 570157                                               |                      |            | );<br>5<br>1                                   | OFFICE                                        |
| Sigurd, UT 84657                                                          |                      |            |                                                |                                               |
| The general course of this claim is North to South                        | and it is situated i | La         | PA.                                            | <u>z.                                    </u> |
| County, Arizona. This claim is 1320 feet in length and 6                  | 60 feet in           | width. T   | his cla                                        | im runs                                       |
| from the location monument on which this location notice is posted app    |                      |            |                                                |                                               |
| EAST direction to the EAST end line and 1320 feet in a                    | South dire           | ection to  | the                                            |                                               |
| South end line. This claim is marked by six monuments, one at             |                      |            |                                                | er of each                                    |
| end line of the claim.                                                    |                      |            |                                                |                                               |
| The location monument on which this notice is posted is situated within   | Section 23           | _, Towns   | ship                                           | <u>3</u>                                      |
| North, Range 20 West, Gila Salt River Base and Meridian, Ariz             | ona and this clain   | n encom    | passes                                         | portions                                      |
| of the following quarter section (s), section (s), Township (s) and Range |                      |            |                                                |                                               |
| T 3 N R 20 W                                                              |                      |            | <u>-                                      </u> |                                               |
| Gila Salt River Base and Meridian, Arizona.                               |                      |            |                                                |                                               |
| The locality of this claim with reference to some natural object or perma | nent monument ar     | nd additi  | onal in                                        | formation                                     |
| if any) concerning its locality are as follows: movement on To            |                      |            |                                                |                                               |
| on North side of hill                                                     | <del></del>          |            |                                                | 101.04                                        |
|                                                                           |                      |            | <u>-</u>                                       |                                               |
| DATED AND POSTED on the ground this 12 day of Septe                       | mber, 2012.          |            |                                                |                                               |
| 1,                                                                        | •                    |            |                                                |                                               |
|                                                                           |                      |            |                                                |                                               |
|                                                                           |                      |            |                                                | <b>1CF100</b><br>ily 2005                     |